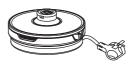

### TEKNİK ÖZELLİKLER

- 1. 4 fincan kapasiteli hazne
- 2. Tutma Sapi
- 3. Açma/kapama anahtarı
- 4. Pilot lamba
- 5. 360° dönebilmeyi sağlayan Konnektör
- 6. Şebeke kablosu
- 7. Énerji iletim tabanı (Güç Ünitesi)

### **TECHNICAL SPECIFICATIONS**

- 1. 4 cups capacity (300ml)
- 2. Handle
- 3. On/Off Switch
- 4. Indicator Light
- 5. Energy transmitting contacts
- 6. Power cord
- 7. Energy transmitting Plate

 $220 - 240 \text{ V} \sim 50 \text{ Hz}$  800 W

### المواصفات الفنية

- خزان سعته أربع أكواب
  - ۲. يد الوعاء
  - ٣. مفتاح التشغيل
    - ٤. ضوء الإرشاد
    - موصل كهربائي
  - ٦. سلك التوصيل الرئيسي
- ٧. قاعدة توصيل الكهرباء (وحدة الكهرباء)

فرق الجهد الكهربي (الفولطية): ۲۲۰ - ۲٤٠ فولت ّ، ٥٠ / ٦٠ هرتز، القدرة: