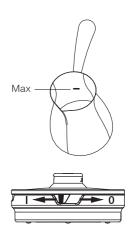

kaynatmak istediğiniz su miktarına göre maksimum (300 mililitre) su doldurunuz ve enerji iletim tabanına yerleştiriniz.

- Gövde iç bölümünde işaretlenmiş olan maksimum seviyenin üstünde su koymayınız.
- Açma düğmesini çevirdiğinizde enerji iletim tabanında bulunan pilot ışığı yanacak ve su ısınmaya başlayacaktır. Su kaynadığında düğmeyi kapalı konumuna getiriniz.

Maximum capacity: 300 ml.

#### **USING COFFEE MAKER**

- Attach the handle of coffee maker into its place on the body.
- heater before using it for the first time, and then fill the water. Boil the water and then switch it off.
- Pour the water and then wait your appliance to become cold. While making this process, be sure that the water is filled to the maximum level.
- After boiling the water, it is normal to constitute powder-like residue in boiled water according to hardness degree of the water. The water causes this case and it has no damage for human health.
- Do not operate your coffee maker without water.
- If you want to boil the water again, wait for 15-20 seconds before operating your appliance.
- Fill Coffee Maker with maximum (300 ml.) water according to water quantity, which you desire.
- Do not put water on the maximum level is marked with the inner part of the body.
- Place the coffee maker on the power base unit.
- When you turn on the switch, indicator light will turn on and the water will begin to warm up. When the water boils, set the "ON" switch to the position off.