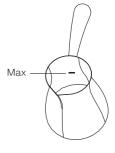

#### **KULLANIM**

- İlk kullanımdan önce cihazınızı yıkayınız, daha sonra su doldurunuz ve kaynayınca cihazınızı kapatınız.
- cihazınızı soğumaya bırakınız. Bu işlemi yaparken suyun maksimum seviyede olmasına dikkat ediniz.
- Su kaynatıldıktan sonra, suyun sertlik derecesine göre kaynamış suda pudramsı tortu oluşması normaldir. Bu durum sudan kaynaklanır ve insan sağlığına herhangi bir zararı yoktur.
- Cezveyi içinde su olmadan çalıştırmayınız.
- Eğer suyunuzu tekrar kaynatmak istiyorsanız, cihazınızı çalıştırmadan önce 15-20 sn. bekleyiniz.

kaynatmak istediğiniz su miktarına göre maksimum (300 mililitre) su doldurunuz ve enerji iletim tabanına yerleştiriniz.

- Gövde iç bölümünde işaretlenmiş olan maksimum seviyenin üstünde su koymayınız.
- Açma düğmesini çevirdiğinizde enerji iletim tabanında bulunan pilot ışığı yanacak ve su ısınmaya başlayacaktır. Su kaynadığında düğmeyi kapalı konumuna getiriniz.

Maximum capacity: 300 ml.

#### **USING COFFEE MAKER**

- Attach the handle of coffee maker into its place on the body.
- heater before using it for the first time, and then fill the water. Boil the water and then switch it off.
- Pour the water and then wait your appliance to become cold. While making this process, be sure that the water is filled to the maximum level.
- After boiling the water, it is normal to constitute powder-like residue in boiled water according to hardness degree of the water. The water causes this case and it has no damage for human health.
- Do not operate your coffee maker without water.
- If you want to boil the water again, wait for 15-20 seconds before operating your appliance.
- Fill Coffee Maker with maximum (300 ml.) water according to water quantity, which you desire.
- Do not put water on the maximum level is marked with the inner part of the body.
- Place the coffee maker on the power base unit.
- When you turn on the switch, indicator light will turn on and the water will begin to warm up. When the water boils, set the "ON" switch to the position off.