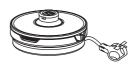

### TEKNİK ÖZELLİKLER

- 1. 4 fincan kapasiteli hazne
- 2. Tutma Sapi
- 3. Açma/kapama anahtarı
- 4. Pilot lamba
- 5. 360° dönebilmeyi sağlayan Konnektör
- 6. Şebeke kablosu
- 7. Énerji iletim tabanı (Güç Ünitesi)

### **TECHNICAL SPECIFICATIONS**

- 1. 4 cups capacity (300ml)
- 2. Handle
- 3. On/Off Switch
- 4. Indicator Light
- 5. Energy transmitting contacts
- 6. Power cord
- 7. Energy transmitting Plate

 $220 - 240 \text{ V} \sim 50 \text{ Hz}$  800 W