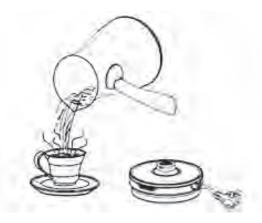

### TÜRK KAHVESİ PİŞİRME

- Cezveniz ile max. 3-4 kişilik kahve pişirebilirsiniz.
- Cezvenize yapacak olduğunuz sayıya göre (max 3-4 kişilik 300 mililitre) soğuk suyu koyunuz.
- Orta şekerli kahve pişirecekseniz, 1 kişi için; 1 kahve fincanı su,
   1 kesme şeker ve 1 çay kaşığı Türk kahvesi koyunuz.
- Cihazınızı enerji iletim tabanına yerleştirip, açma/kapama düğmesini pişirmek istediğiniz kişi adedi/ hızına göre istediğiniz hıza çevirerek çalıştırınız.
- Bu sırada bir iki kere kahvenizi karıştırınız.
- Kahve hafif kabarmaya başladığında cihazınızı kapatarak fincana çok az kahve dökünüz. (Köpük için)
- Cihazınızı tekrar enerji iletim tabanına yerleştirip, cihazınızı tekrar çalıştırınız ve kahveniz tekrar kabardığında kalan kahveyi fincana dökünüz.
- Açma/kapama düğmesini kapatınız.
- Damak zevkinize göre farklı ölçülerde kahve pişirebilirsiniz.

#### PREPARING COFFEE

- By using your Coffee Maker you can prepare coffee for up to 3 to 4 persons.
- Put sufficient quantity of cold water into your Coffee Maker according to the number of cup of coffee (300 ml. for 3 to 4 persons, max).
- If you wish to prepare a medium-sugar coffee for 1 person, put 1 cup of water, 1 tablet of sugar, and 1 Teaspoon of Turkish coffee powder.
- Place your device on energy-transmitting base and switch the device on by turning the power on/off button depending on your preferred cooking speed/the number of people you cook for.
- At this time mix your coffee for one or two times.
- When the coffee starts bloating out, turn off the appliance and pour a little coffee into the cups (for foaming).
- Place your appliance into power base again and operate your appliance again and pour remained coffee when your coffee bloats out again.
- You can prepare coffee in different measures according to your personal taste.

### إعداد القهوة التركية

- مكنك إعداد القهوة التركية باستخدام الجهاز لثلاثة إلى أربعة أفراد على الأكثر.
- ضع الماء البارد في وعاء القهوة حسب عدد الأكواب التي تريد تحضيرها (٣ إلى ٤ أفراد كحد أقصى ٣٠٠ مليلتر).
- إذا كنت تحضر القهوة بكمية متوسطة من السكر، لفرد واحد، استخدم فنجانًا واحداً من المياه ومكعب سكر واحد وملعقة صغيرة من القهوة التركية.
- ضع الجهاز على قاعدة توصيل الكهرباء وأدر مفتاح التشغيل إلى السرعة المطلوبة حسب عدد الأشخاص / السرعة التي تريد أن تحضر بها القهوة.
  - وأثناء ذلك، امزج القهوة مرة أو مرتين.
- عندما تبدأ القهوة بالارتفاع، أطفئ الجهاز وضع قليلاً من القهوة في الكوب. (للحصول على رغوة)
- ضع الجهاز مرة أخرى على قاعدة توصيل الكهرباء، وشغله مرة أخرى، وصب القهوة الباقية
   في الكوب عندما يرتفع مستوى القهوة مرة أخرى في الوعاء.
  - مكنك تحضير القهوة بأحجام مختلفة حسبما تفضل.