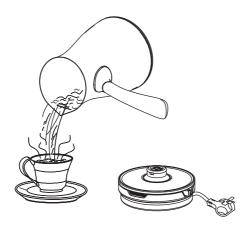

### TÜRK KAHVESİ PİŞİRME

- Cezveniz ile max. 3-4 kişilik kahve pişirebilirsiniz.
- Cezvenize yapacak olduğunuz sayıya göre (max 3-4 kişilik 300 mililitre) soğuk suyu koyunuz.
- Orta şekerli kahve pişirecekseniz, 1 kişi için; 1 kahve fincanı su,
   1 kesme şeker ve 1 çay kaşığı Türk kahvesi koyunuz.
- Cihazınızı enerji iletim tabanına yerleştirip, açma/kapama düğmesini pişirmek istediğiniz kişi adedi/ hızına göre istediğiniz hıza çevirerek çalıştırınız.
- Bu sırada bir iki kere kahvenizi karıştırınız.
- Kahve hafif kabarmaya başladığında cihazınızı kapatarak fincana çok az kahve dökünüz. (Köpük için)
- Cihazınızı tekrar enerji iletim tabanına yerleştirip, cihazınızı tekrar çalıştırınız ve kahveniz tekrar kabardığında kalan kahveyi fincana dökünüz.
- Açma/kapama düğmesini kapatınız.
- Damak zevkinize göre farklı ölçülerde kahve pişirebilirsiniz.

#### PREPARING COFFEE

- By using your Coffee Maker you can prepare coffee for up to 3 to 4 persons.
- Put sufficient quantity of cold water into your Coffee Maker according to the number of cup of coffee (300 ml. for 3 to 4 persons, max).
- If you wish to prepare a medium-sugar coffee for 1 person, put 1 cup of water, 1 tablet of sugar, and 1 Teaspoon of Turkish coffee powder.
- Place your device on energy-transmitting base and switch the device on by turning the power on/off button depending on your preferred cooking speed/the number of people you cook for.
- At this time mix your coffee for one or two times.
- When the coffee starts bloating out, turn off the appliance and pour a little coffee into the cups (for foaming).
- Place your appliance into power base again and operate your appliance again and pour remained coffee when your coffee bloats out again.
- You can prepare coffee in different measures according to your personal taste.

### إعداد القهوة التركية

- مكنك إعداد القهوة التركية باستخدام الجهاز لثلاثة إلى أربعة أفراد على الأكثر.
- ضع الماء البارد في وعاء القهوة حسب عدد الأكواب التي تريد تحضيرها (٣ إلى ٤ أفراد كحد أقصى ٣٠٠ مليلتر).
- إذا كنت تحضر القهوة بكمية متوسطة من السكر، لفرد واحد، استخدم فنجانًا واحداً من المياه ومكعب سكر واحد وملعقة صغيرة من القهوة التركية.
- ضع الجهاز على قاعدة توصيل الكهرباء وأدر مفتاح التشغيل إلى السرعة المطلوبة حسب عدد الأشخاص / السرعة التي تريد أن تحضر بها القهوة.
  - وأثناء ذلك، امزج القهوة مرة أو مرتين.
- عندما تبدأ القهوة بالارتفاع، أطفئ الجهاز وضع قليلاً من القهوة في الكوب. (للحصول على رغوة)
- ضع الجهاز مرة أخرى على قاعدة توصيل الكهرباء، وشغله مرة أخرى، وصب القهوة الباقية
   في الكوب عندما يرتفع مستوى القهوة مرة أخرى في الوعاء.
  - مكنك تحضير القهوة بأحجام مختلفة حسبما تفضل.