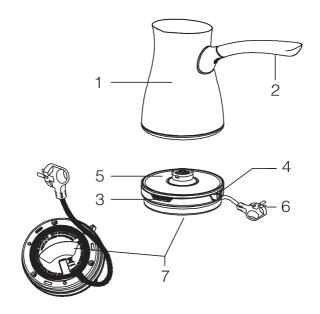

### TEKNİK ÖZELLİKLER

- 1. 4 fincan kapasiteli hazne
- 2. Tutma Sapi
- 3. Açma/kapama anahtarı
- 4. Pilot lamba
- 5. 360° dönebilmeyi sağlayan Konnektör
- 6. Şebeke kablosu
- 7. Énerji iletim tabanı (Güç Ünitesi)

### **TECHNICAL SPECIFICATIONS**

- 1. 4 cups capacity (300ml)
- 2. Handle
- 3. On/Off Switch
- 4. Indicator Light
- 5. Energy transmitting contacts
- 6. Power cord
- 7. Energy transmitting Plate

 $220 - 240 \text{ V} \sim 50 \text{ Hz}$  800 W

### المواصفات الفنية

- خزان سعته أربع أكواب
  - ۲. يد الوعاء
  - ٣. مفتاح التشغيل
    - ٤. ضوء الإرشاد
    - موصل كهربائي
  - ٦. سلك التوصيل الرئيسي
- ٧. قاعدة توصيل الكهرباء (وحدة الكهرباء)

فرق الجهد الكهربي (الفولطية): ۲۲۰ - ۲٤٠ فولت ّ، ٥٠ / ٦٠ هرتز، القدرة: