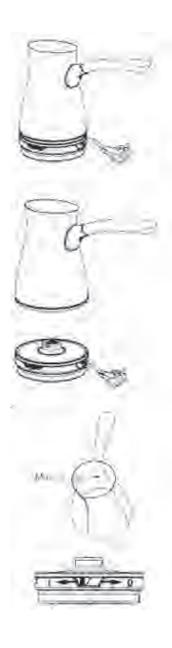

### TEKNİK ÖZELLİKLER

- 1. 4 fincan kapasiteli hazne
- 2. Tutma Sapi
- 3. Açma/kapama anahtarı
- 4. Pilot lamba
- 5. 360° dönebilmeyi sağlayan Konnektör
- 6. Şebeke kablosu
- 7. Énerji iletim tabanı (Güç Ünitesi)

### **TECHNICAL SPECIFICATIONS**

- 1. 4 cups capacity (300ml)
- 2. Handle
- 3. On/Off Switch
- 4. Indicator Light
- 5. Energy transmitting contacts
- 6. Power cord
- 7. Energy transmitting Plate

 $220 - 240 \text{ V} \sim 50 \text{ Hz}$  800 W

### المواصفات الفنية

- خزان سعته أربع أكواب
  - ۲. يد الوعاء
  - ٣. مفتاح التشغيل
    - ٤. ضوء الإرشاد
    - موصل كهربائي
  - ٦. سلك التوصيل الرئيسي
- ٧. قاعدة توصيل الكهرباء (وحدة الكهرباء)

فرق الجهد الكهربي (الفولطية): ۲۲۰ - ۲٤٠ فولت ّ، ٥٠ / ٦٠ هرتز، القدرة: