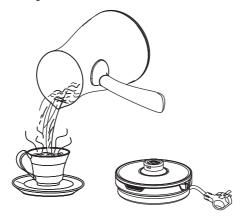

### TÜRK KAHVESİ PİŞİRME

- Cezveniz ile max. 3-4 kişilik kahve pişirebilirsiniz.
- Cezvenize yapacak olduğunuz sayıya göre (max 3-4 kişilik 300 mililitre) soğuk suyu koyunuz.
- Orta şekerli kahve pişirecekseniz, 1 kişi için; 1 kahve fincanı su,
   1 kesme şeker ve 1 çay kaşığı Türk kahvesi koyunuz.
- Cihazınızı enerji iletim tabanına yerleştirip, açma/kapama düğmesini pişirmek istediğiniz kişi adedi/ hızına göre istediğiniz hıza çevirerek çalıştırınız.
- Bu sırada bir iki kere kahvenizi karıştırınız.
- Kahve hafif kabarmaya başladığında cihazınızı kapatarak fincana çok az kahve dökünüz. (Köpük için)
- Cihazınızı tekrar enerji iletim tabanına yerleştirip, cihazınızı tekrar çalıştırınız ve kahveniz tekrar kabardığında kalan kahveyi fincana dökünüz.
- Açma/kapama düğmesini kapatınız.
- Damak zevkinize göre farklı ölçülerde kahve pişirebilirsiniz.

#### PREPARING COFFEE

- By using your Coffee Maker you can prepare coffee for up to 3 to 4 persons.
- Put sufficient quantity of cold water into your Coffee Maker according to the number of cup of coffee (300 ml. for 3 to 4 persons, max).
- If you wish to prepare a medium-sugar coffee for 1 person, put 1 cup of water, 1 tablet of sugar, and 1 Teaspoon of Turkish coffee powder.
- Place your device on energy-transmitting base and switch the device on by turning the power on/off button depending on your preferred cooking speed/the number of people you cook for.
- At this time mix your coffee for one or two times.
- When the coffee starts bloating out, turn off the appliance and pour a little coffee into the cups (for foaming).
- Place your appliance into power base again and operate your appliance again and pour remained coffee when your coffee bloats out again.
- You can prepare coffee in different measures according to your personal taste.

### إعداد القهوة التركية

- مكنك إعداد القهوة التركية باستخدام الجهاز لثلاثة إلى أربعة أفراد على الأكثر.
- ضع الماء البارد في وعاء القهوة حسب عدد الأكواب التي تريد تحضيرها (٣ إلى ٤ أفراد كحد أقصى ٣٠٠ مليلتر).
- إذا كنت تحضر القهوة بكمية متوسطة من السكر، لفرد واحد، استخدم فنجانًا واحداً من المياه ومكعب سكر واحد وملعقة صغيرة من القهوة التركية.
- ضع الجهاز على قاعدة توصيل الكهرباء وأدر مفتاح التشغيل إلى السرعة المطلوبة حسب عدد الأشخاص / السرعة التي تريد أن تحضر بها القهوة.
  - وأثناء ذلك، امزج القهوة مرة أو مرتين.
- عندما تبدأ القهوة بالارتفاع، أطفئ الجهاز وضع قليلاً من القهوة في الكوب. (للحصول على رغوة)
- ضع الجهاز مرة أخرى على قاعدة توصيل الكهرباء، وشغله مرة أخرى، وصب القهوة الباقية
   في الكوب عندما يرتفع مستوى القهوة مرة أخرى في الوعاء.
  - مكنك تحضير القهوة بأحجام مختلفة حسبما تفضل.