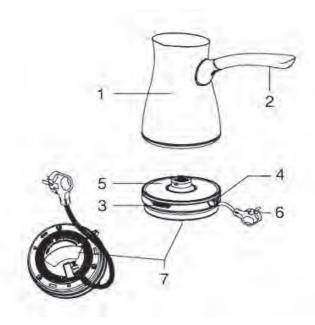

### TEKNİK ÖZELLİKLER

- 1. 4 fincan kapasiteli hazne
- 2. Tutma Sapi
- 3. Açma/kapama anahtarı
- 4. Pilot lamba
- 5. 360° dönebilmeyi sağlayan Konnektör
- 6. Şebeke kablosu
- 7. Énerji iletim tabanı (Güç Ünitesi)

### **TECHNICAL SPECIFICATIONS**

- 1. 4 cups capacity (300ml)
- 2. Handle
- 3. On/Off Switch
- 4. Indicator Light
- 5. Energy transmitting contacts
- 6. Power cord
- 7. Energy transmitting Plate

 $220 - 240 \text{ V} \sim 50 \text{ Hz}$  800 W

### المواصفات الفنية

- خزان سعته أربع أكواب
  - ۲. يد الوعاء
  - ٣. مفتاح التشغيل
    - ٤. ضوء الإرشاد
    - موصل كهربائي
  - ٦. سلك التوصيل الرئيسي
- ٧. قاعدة توصيل الكهرباء (وحدة الكهرباء)

فرق الجهد الكهربي (الفولطية): ۲۲۰ - ۲٤٠ فولت ّ، ٥٠ / ٦٠ هرتز، القدرة: