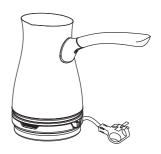

### TEKNİK ÖZELLİKLER

- 1. 4 fincan kapasiteli hazne
- 2. Tutma Sapi
- 3. Açma/kapama anahtarı
- 4. Pilot lamba
- 5. 360° dönebilmeyi sağlayan Konnektör
- 6. Şebeke kablosu
- 7. Énerji iletim tabanı (Güç Ünitesi)

### **TECHNICAL SPECIFICATIONS**

- 1. 4 cups capacity (300ml)
- 2. Handle
- 3. On/Off Switch
- 4. Indicator Light
- 5. Energy transmitting contacts
- 6. Power cord
- 7. Energy transmitting Plate

 $220 - 240 \text{ V} \sim 50 \text{ Hz}$  800 W