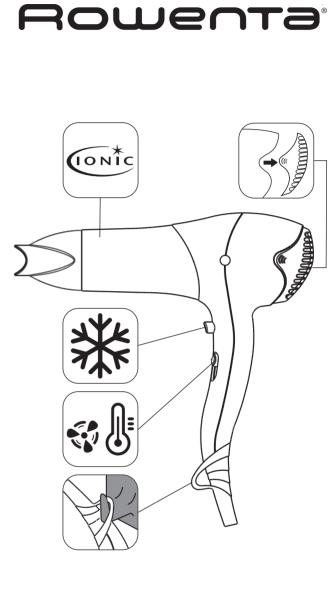

# **ENVIRONMENT PROTECTION FIRST!**

① Your appliance contains valuable materials which can be recovered or recycled.

Leave it at a local civic waste collection point.

**Classic concentrator** (depending on model)

GB

Classic diffuser

(depending on model)

www.rowenta.com

제품을 사용하기 전에 안전상 주의사항과 사용 설명서를 주의 깊게 읽어주십시오.

(국내모델 제외)

이온 기능 (국내모델 적용)

www.rowenta.com

1800118870/09-